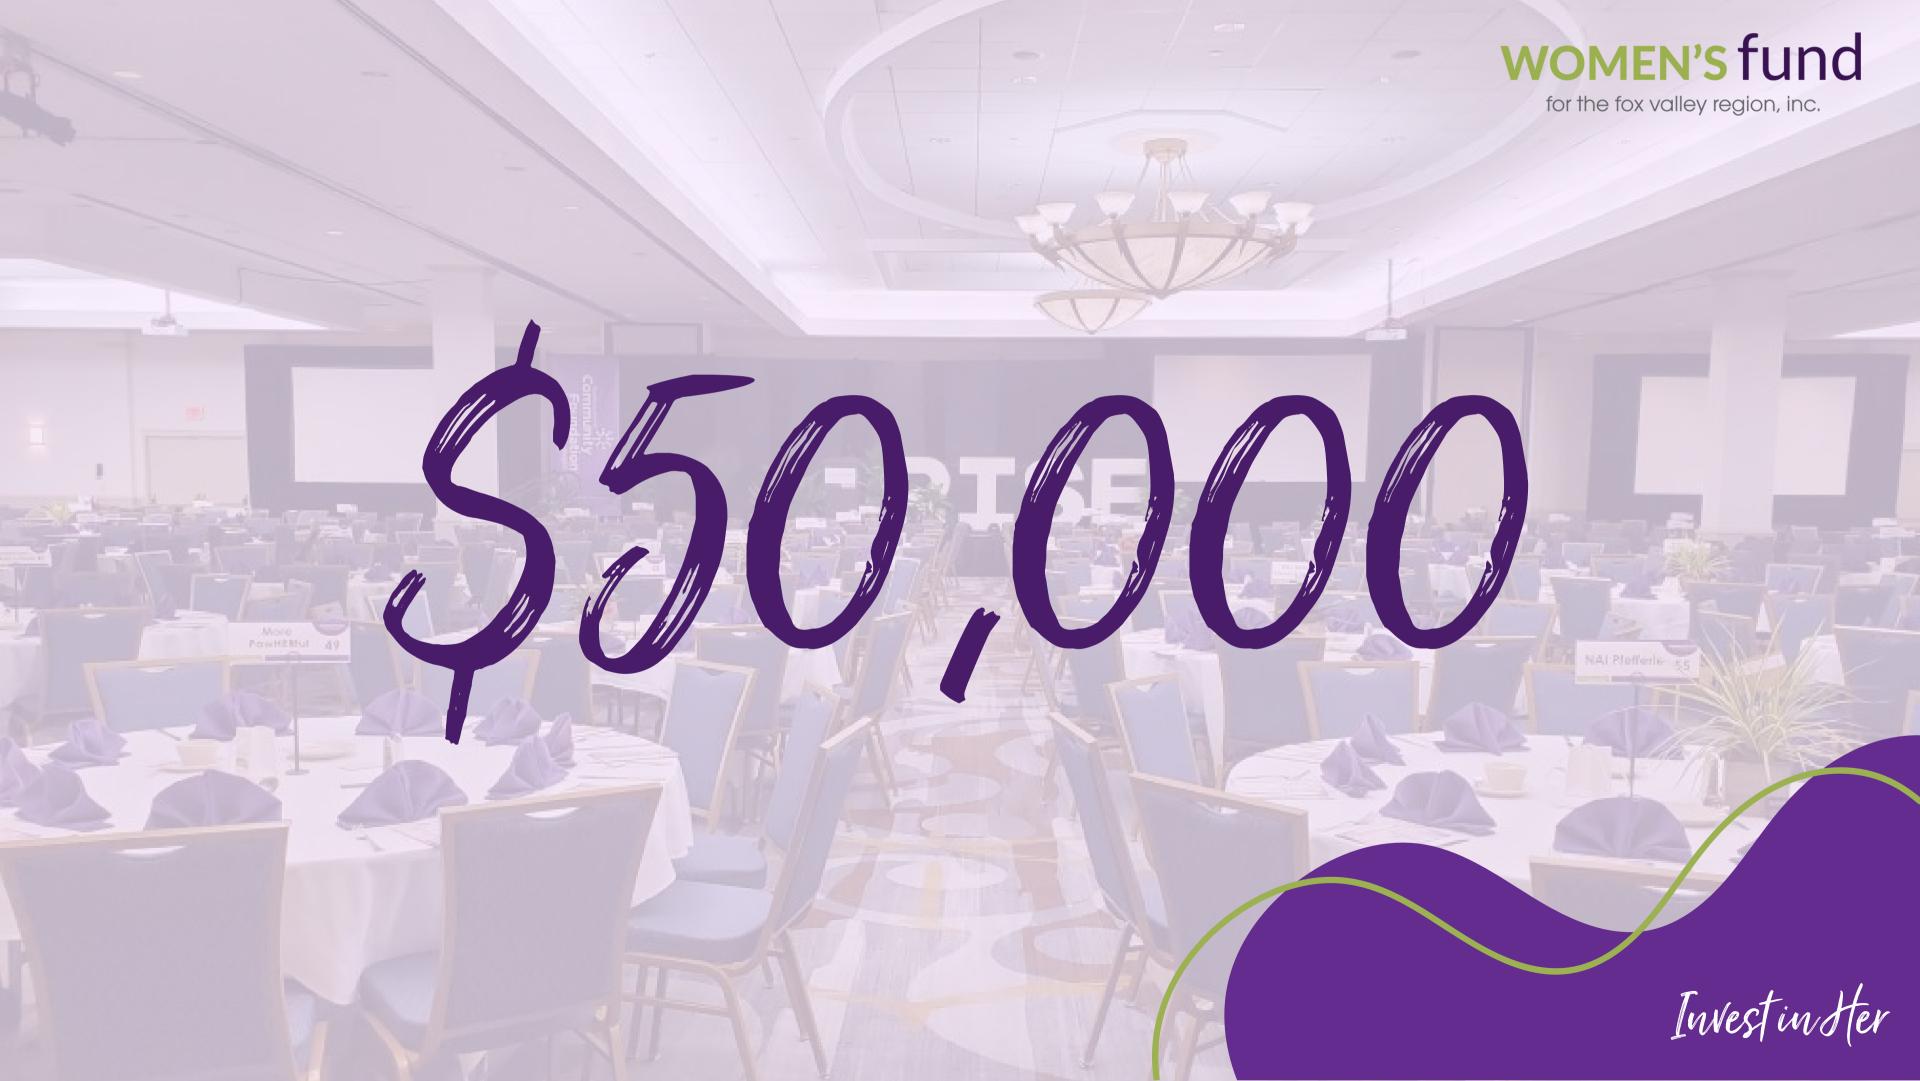

#### Double Your Impact!

J. J. Keller Foundation, Inc.

All NEW donations of \$1,000 and less will be matched up to \$10,000 thanks to our friends at the J.J. Keller Foundation!

#### Ways to Give

donor gifts will be matched up to \$1,000

donors who give at least \$100 will be entered in to win a beautiful **Ethiopian Opal ring** 

can buy three raffle tickets for \$30 to have the opportunity to win three designer handbag baskets valued at over \$1,700!