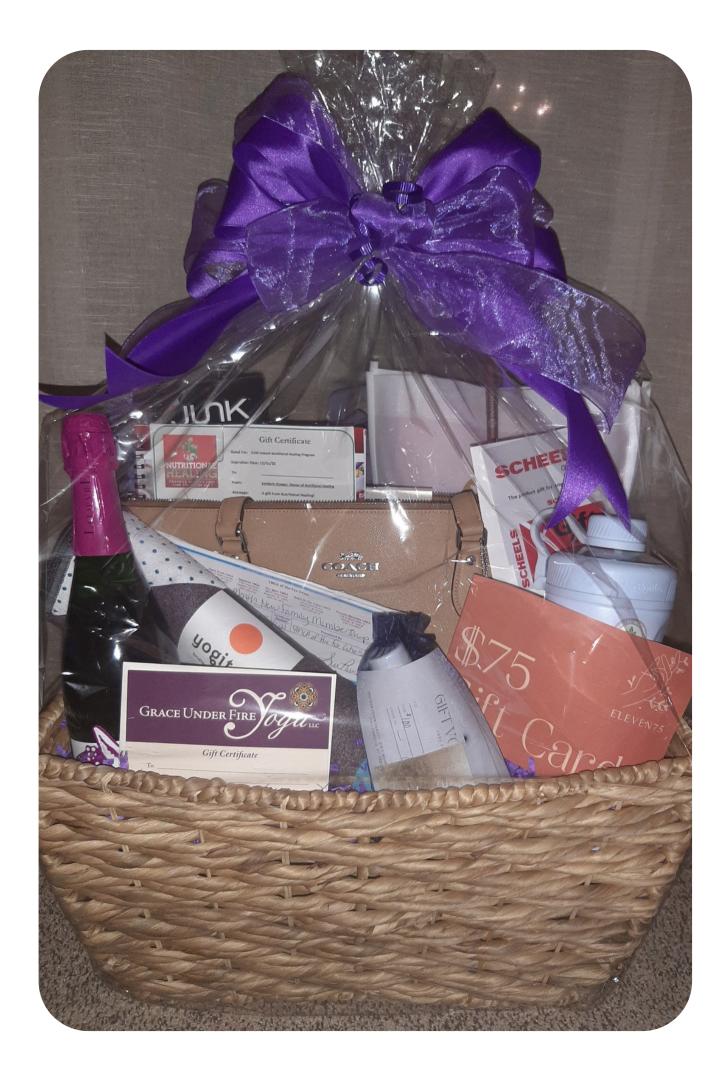

#### Ways to Give

donor gifts will be matched up to \$1,000

donors who give at least \$100 will be entered in to win a beautiful **Ethiopian Opal ring** 

can buy three raffle tickets for \$30 to have the opportunity to win three designer handbag baskets valued at over \$1,700!

### Prioritize You!