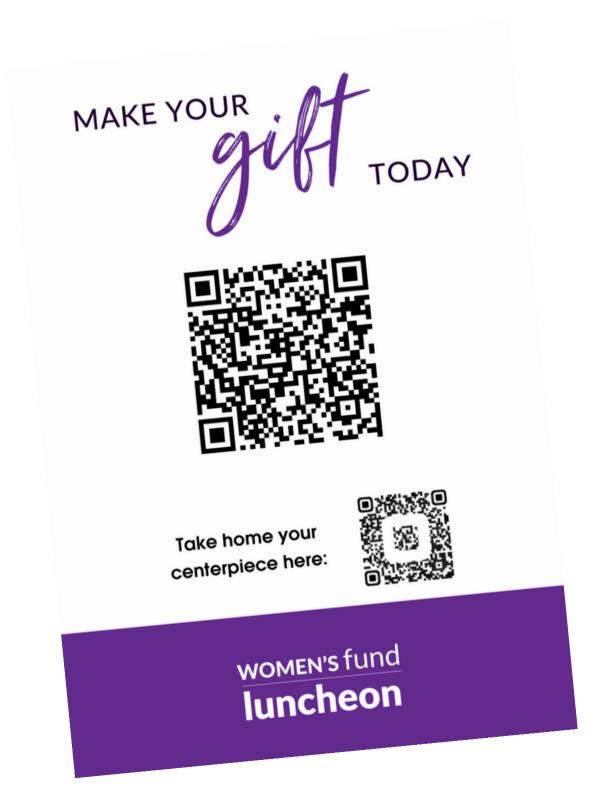

#### Take Home a Centerpiece!

Take a piece of the Luncheon with you for \$30 by putting your payment into the envelope on scan the QR code at the table!

#### Invest in Her Today!

Scan the QR code on your table tent to make your gift today!