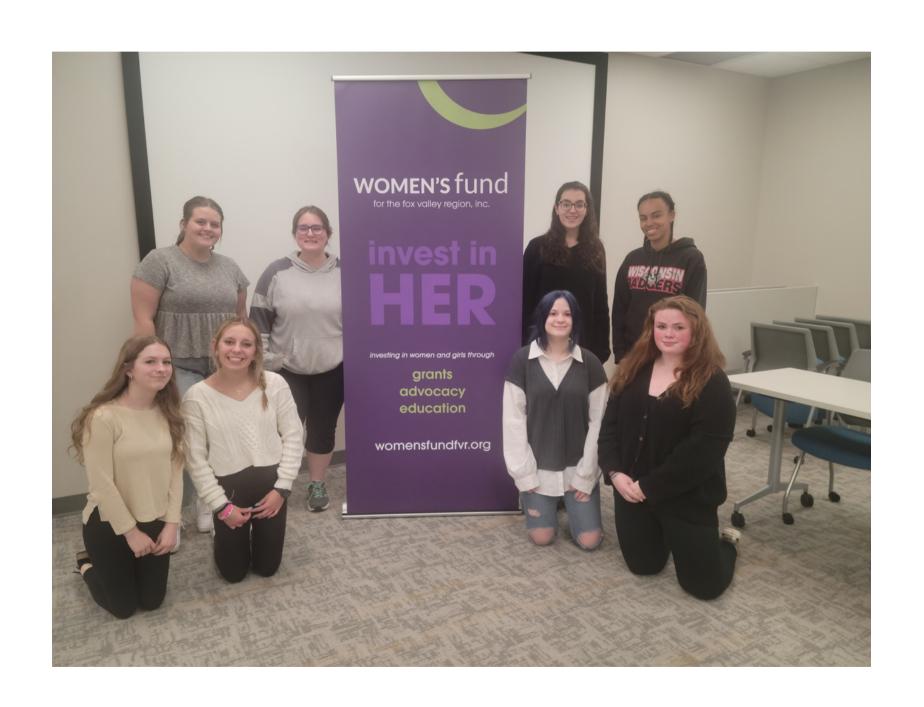

#### Girl-Powered Giving

What happens when you gather a group of high school girls and give them \$10,000? Amazing things and real change.

# Gabi Girl-Powered Giving Participant