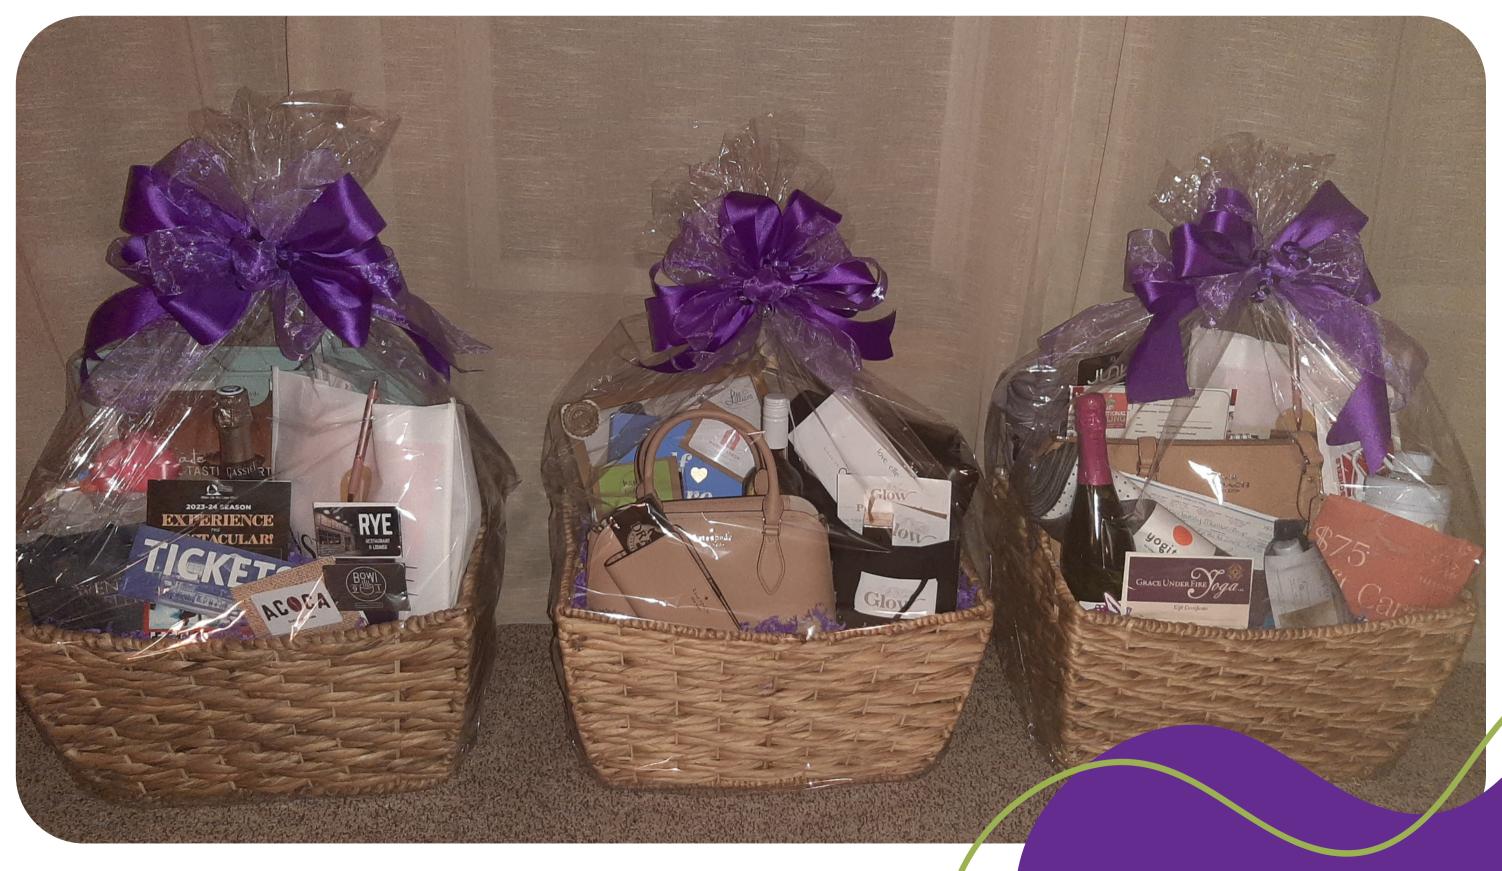

#### Ways to Give

donor gifts will be matched up to \$1,000

donors who give at least \$100 will be entered in to win a beautiful **Ethiopian Opal ring** 

can buy three raffle tickets for \$30 to have the opportunity to win three designer handbag baskets valued at over \$1,700!