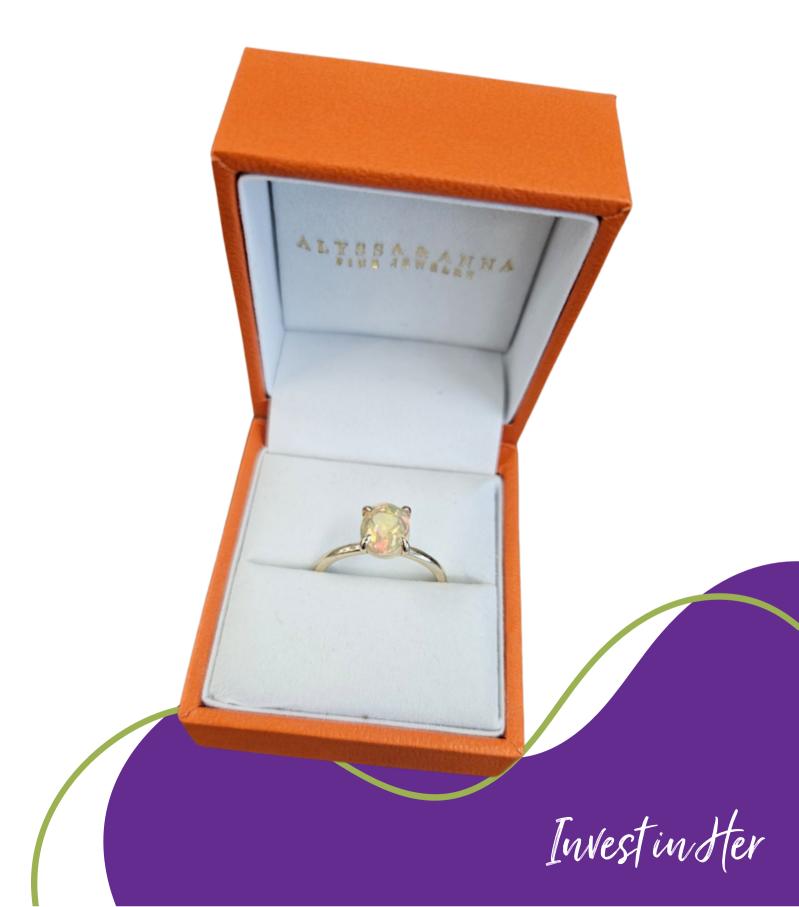

### A Special Opportunity for Those

That Give!

Make a gift of \$100 or more by next Friday, September 15 to be entered to win this beautiful Alyssa & Anna Fine Jewelry Ring!

#### Ways to Give

donor gifts will be matched up to \$1,000

donors who give at least \$100 will be entered in to win a beautiful **Ethiopian Opal ring** 

can buy three raffle tickets for \$30 to have the opportunity to win three designer handbag baskets valued at over \$1,700!