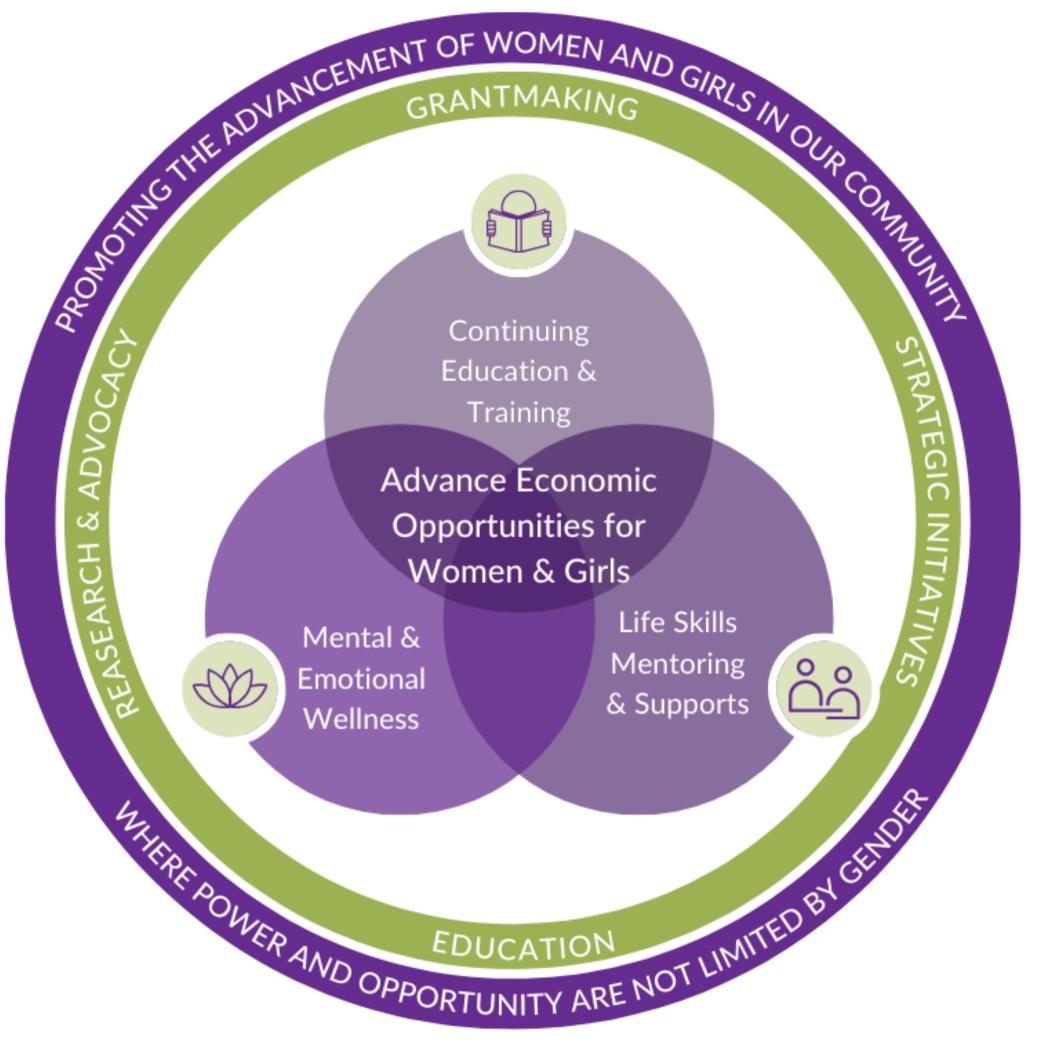

# Mission

The Women's Fund for the Fox Valley Region promotes the advancement of women and girls in our community.

# lision

A community of equality where power and opportunity are not limited by gender.

94
Nonprofits
Supported

232
Programs
Supported

\$2.1m Granted