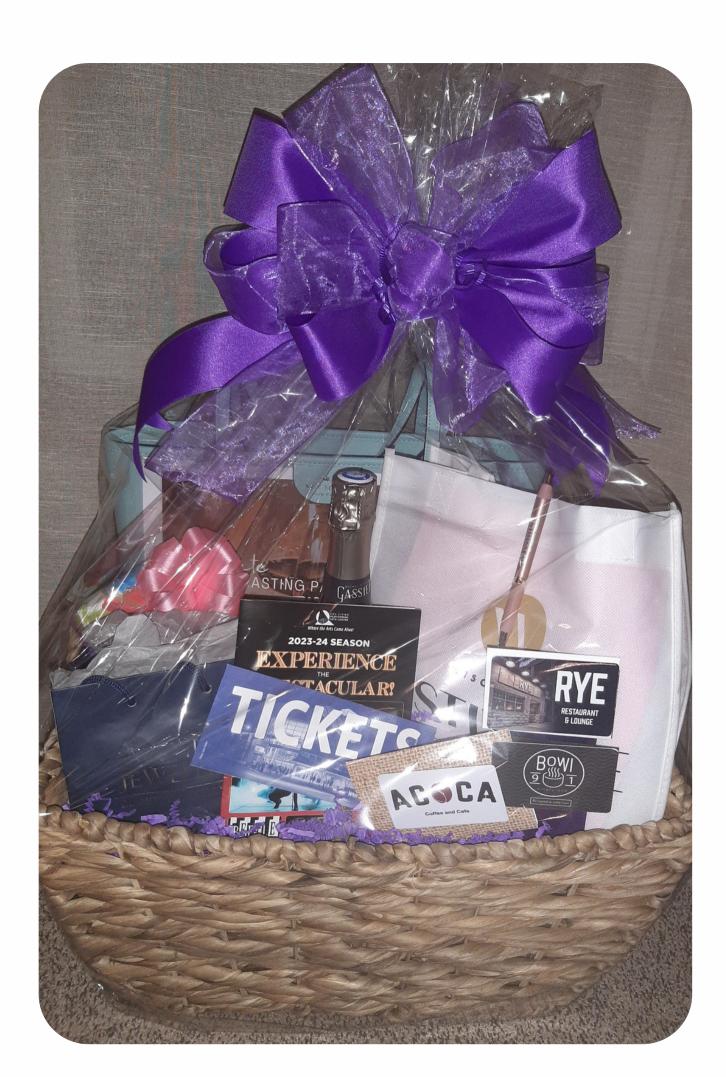

#### Ways to Give

donor gifts will be matched up to \$1,000

donors who give at least \$100 will be entered in to win a beautiful **Ethiopian Opal ring** 

can buy three raffle tickets for \$30 to have the opportunity to win three designer handbag baskets valued at over \$1,700!

### Right on the Town