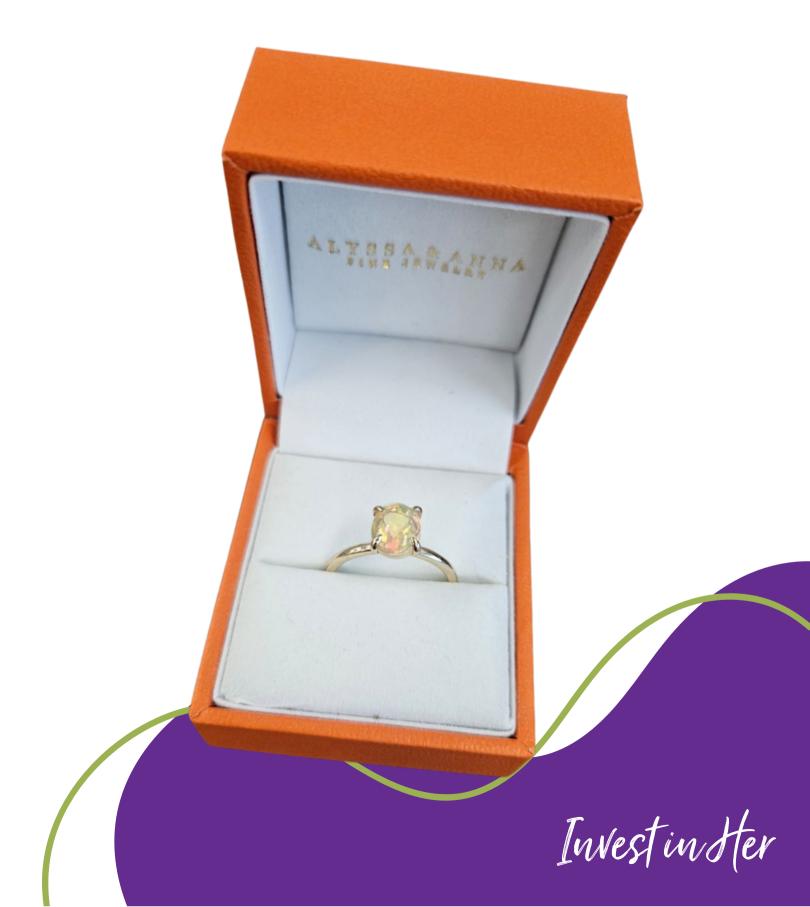

### A Special Opportunity for Those

That Give!

Make a gift of \$100 or more by next Friday, September 15 to be entered to win this beautiful Alyssa & Anna Fine Jewelry Ring!

#### Ways to Give

donor gifts will be matched up to \$1,000

donors who give at least \$100 will be entered in to win a beautiful **Ethiopian Opal ring** 

can buy three raffle tickets for \$30 to have the opportunity to win three designer handbag baskets valued at over \$1,700!