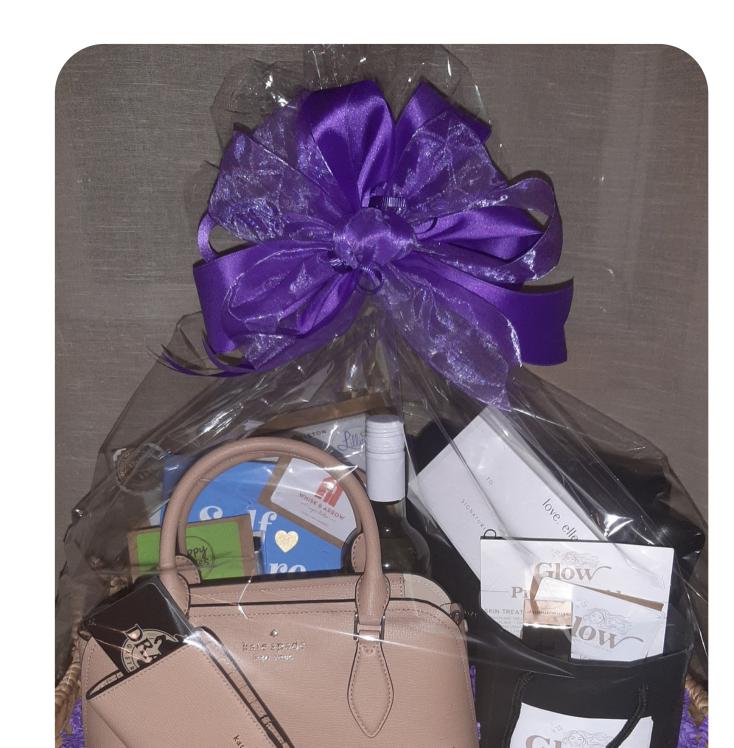

#### Ways to Give

donor gifts will be matched up to \$1,000

donors who give at least \$100 will be entered in to win a beautiful **Ethiopian Opal ring** 

can buy three raffle tickets for \$30 to have the opportunity to win three designer handbag baskets valued at over \$1,700!

### Prioritize You!