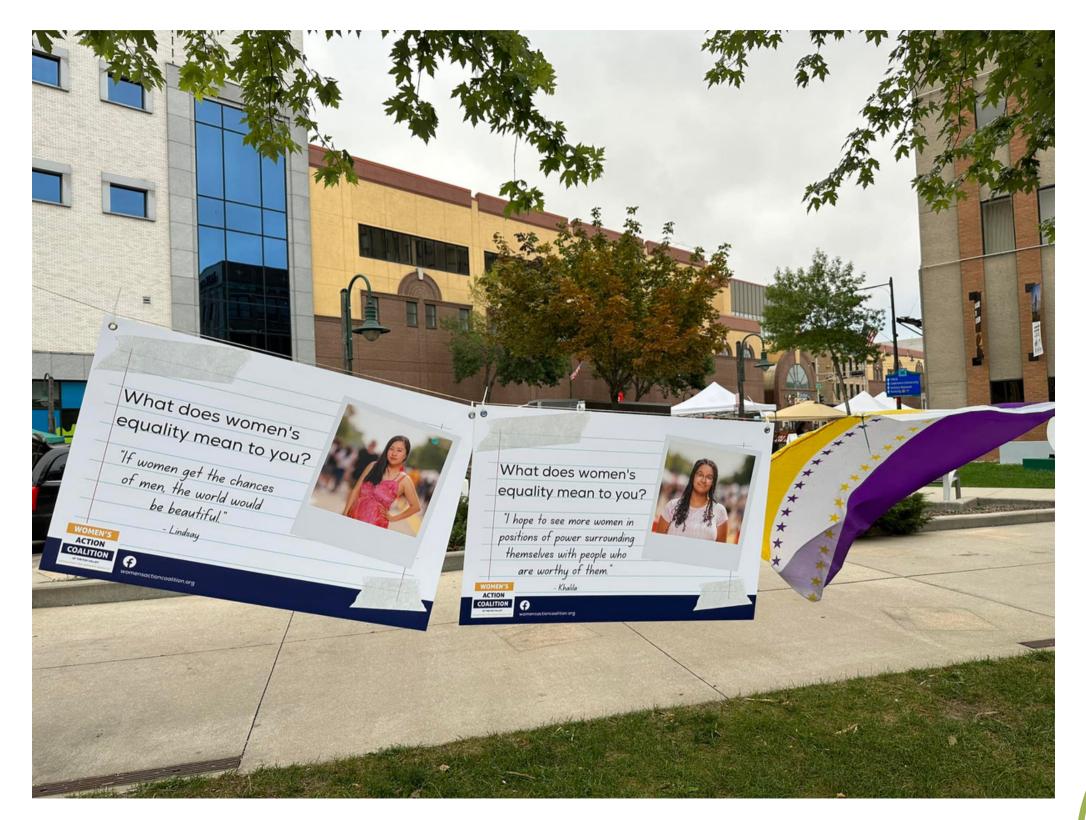

#### Women's Equality Day

## ACTION COALITION

OF THE FOX VALLEY

ADVOCATING FOR WOMEN'S EQUALITY

#### What does women's equality mean to you?

"I hope women never let anybody hold them back. Stand up, be bold, just be yourself."

-Madyson

WOMEN'S **ACTION** COALITION

What does women's equality mean to you?

"If women get the chances of men, the world would be beautiful."

- Lindsay